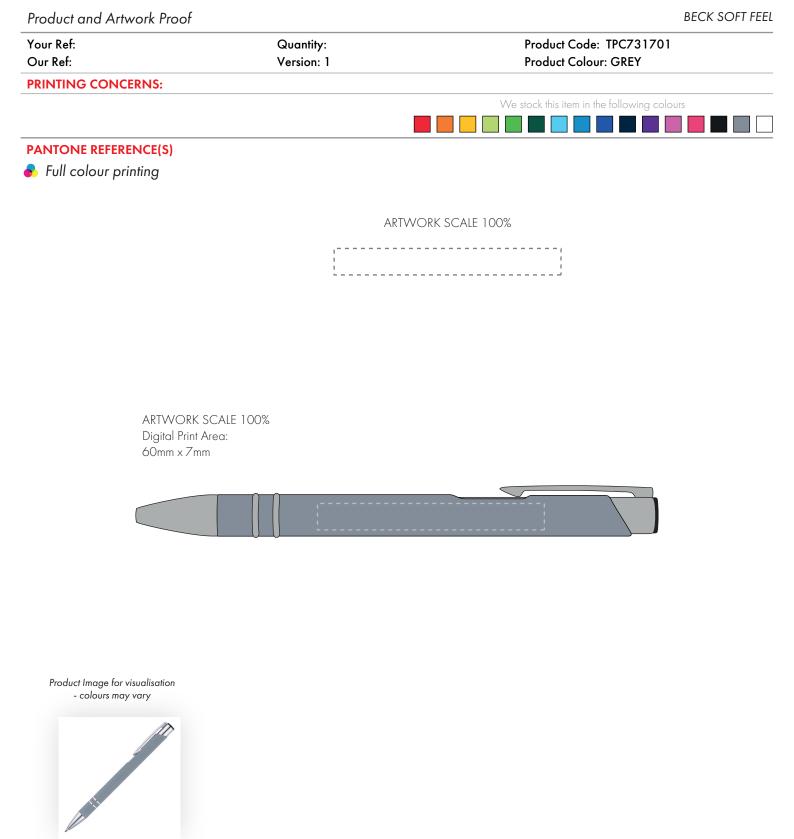

The dashed line is to demonstrate print area and will not appear on your printed item

- 1. Your order will not go in to print and production time cannot be confirmed, unless artwork has been approved via the online system.
- 2. Once printed, artwork cannot be amended, mistakes must be rectified at visual stage.
- 3. Claims for faulty goods will be honoured, only if the goods are returned to us. We will not issue credits/refunds for items that have been distributed. Please ensure that goods are satisfactory before distribution